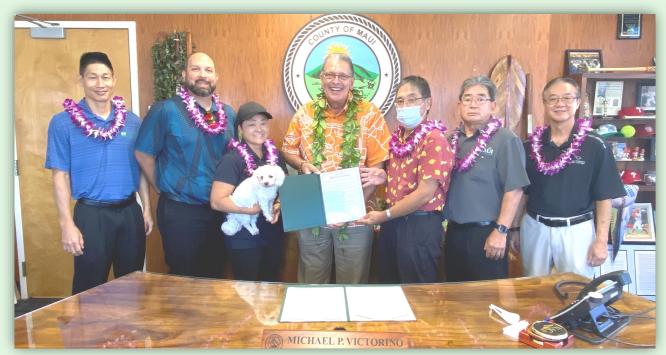

## Celebrating International Credit Union Day

Thursday, October 20, 2022

Mayor Michael Victorino, who is a staunch credit union supporter, signs a Proclamation to recognize and celebrate the 74th anniversary of International Credit Union Day. Victorino is pictured above with the Maui Credit Union officials.

As we continue on our path of financial well-being for all, we will be celebrating International Credit Union Day on Thursday, October 20<sup>th</sup>. Please stop by the credit union to help celebrate our 74th International Credit Union day!