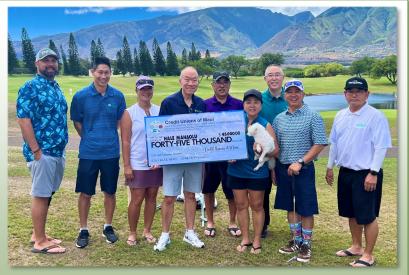

## Credit Unions of Maui Golf Tournament

Thanks to the continued collaboration of the five Maui credit unions, this year's charity golf tournament raised \$45,000. The proceeds were awarded to Hale Mahaolu.

Grant Chun, Hale Mahaolu's Executor Director, briefly shared their vision and thanked the group for their generous donation and continued support.

We would like to thank all of our sponsors and golfers for their support in making our annual event a tremendous success.

The golf committee has already started planning for their 8th annual event.

Grant Chun (center) proudly holds the ceremonial check with the tournament Committee members.