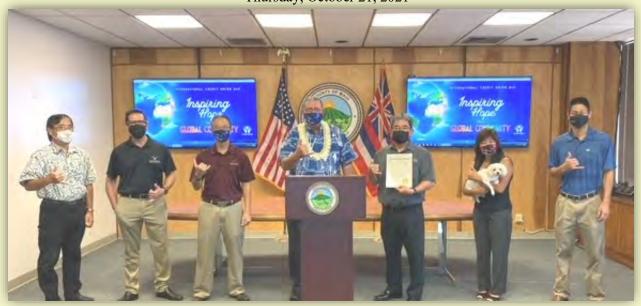

### Happy International Credit Union Day

"Building Financial Health for a Brighter Tomorrow"
Thursday, October 21, 2021